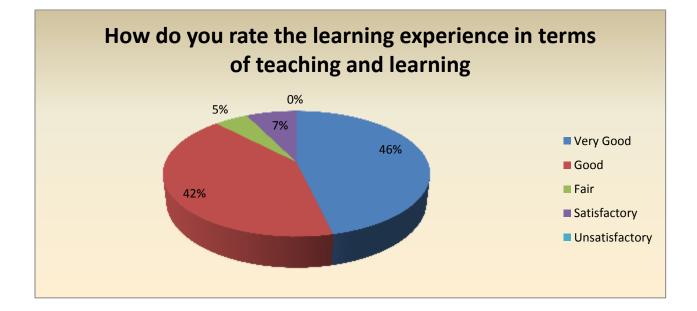

| Parameter                                                                       | Very<br>Good | Good | Fair | Satisfactor<br>Y | Unsatisfactor<br>Y | Total |
|---------------------------------------------------------------------------------|--------------|------|------|------------------|--------------------|-------|
| How do you rate the learning<br>experience in terms of<br>teaching and learning | 19           | 17   | 2    | 3                | 0                  | 41    |
| Feedback frequency in<br>Percentage                                             | 46           | 42   | 5    | 7                | 0                  | 100   |