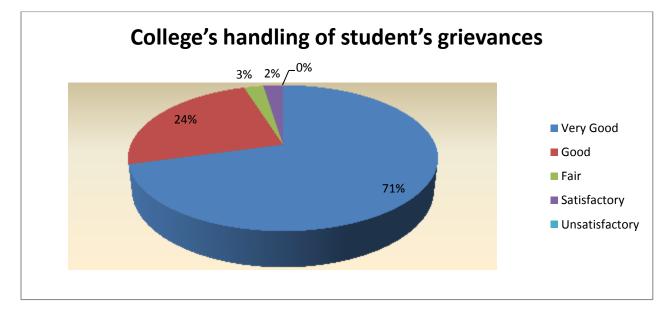

| Parameter                                     | Very<br>Good | Good | Fair | Satisfactor<br>Y | Unsatisfactor<br>Y | Total |
|-----------------------------------------------|--------------|------|------|------------------|--------------------|-------|
| College's handling of<br>student's grievances | 29           | 10   | 1    | 1                | 0                  | 41    |
| Feedback frequency in<br>Percentage           | 71           | 24   | 3    | 2                | 0                  | 100   |