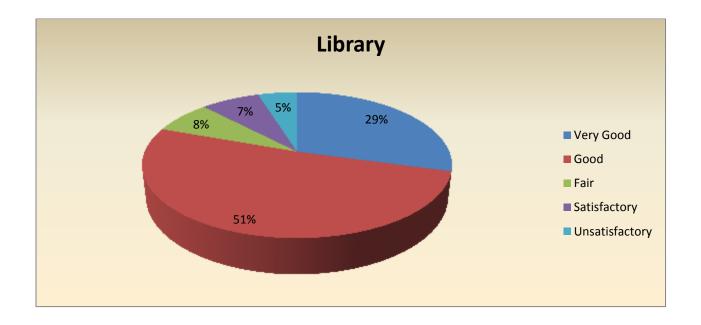

| Parameter                           | Very<br>Good | Good | Fair | Satisfactor<br>Y | Unsatisfactor<br>Y | Total |
|-------------------------------------|--------------|------|------|------------------|--------------------|-------|
| Library                             | 12           | 21   | 3    | 3                | 2                  | 41    |
| Feedback frequency in<br>Percentage | 29           | 51   | 8    | 7                | 5                  | 100   |