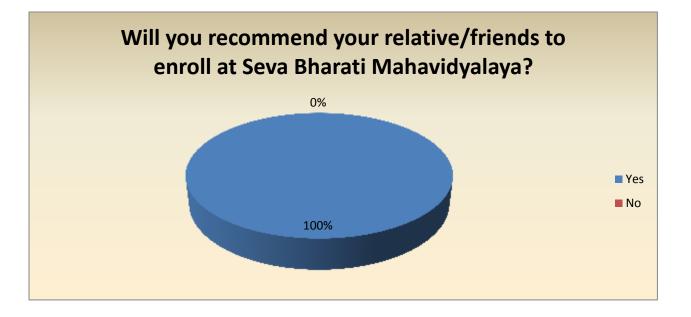

| Parameter                                                                            | Yes | No | Total |
|--------------------------------------------------------------------------------------|-----|----|-------|
| Will you recommend your relative/friends to enroll<br>at Seva Bharati Mahavidyalaya? | 41  | 00 | 41    |
| Feedback frequency in Percentage                                                     | 100 | 0  | 100   |