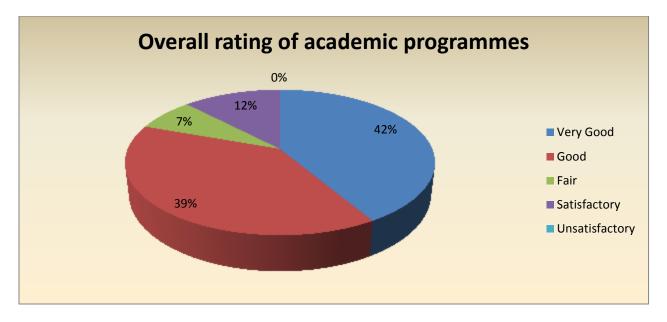

| Parameter                             | Very<br>Good | Good | Fair | Satisfactor<br>Y | Unsatisfactor<br>Y | Total |
|---------------------------------------|--------------|------|------|------------------|--------------------|-------|
| Overall rating of academic programmes | 17           | 16   | 3    | 5                | 0                  | 41    |
| Feedback frequency in<br>Percentage   | 42           | 39   | 7    | 12               | 0                  | 100   |