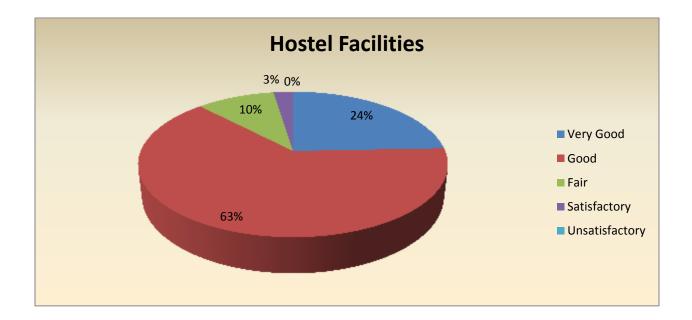

| Parameter                           | Very<br>Good | Good | Fair | Satisfactor<br>Y | Unsatisfactor<br>Y | Total |
|-------------------------------------|--------------|------|------|------------------|--------------------|-------|
| Hostel Facilities                   | 10           | 26   | 4    | 1                | 0                  | 41    |
| Feedback frequency in<br>Percentage | 24           | 63   | 10   | 3                | 0                  | 100   |