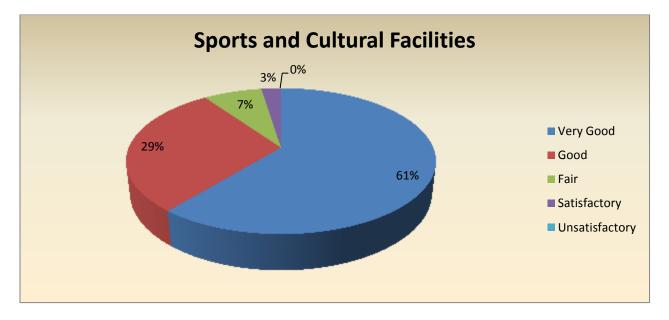

| Parameter                           | Very<br>Good | Good | Fair | Satisfactor<br>Y | Unsatisfactor<br>Y | Total |
|-------------------------------------|--------------|------|------|------------------|--------------------|-------|
| Sports and Cultural Facilities      | 25           | 12   | 3    | 1                | 0                  | 41    |
| Feedback frequency in<br>Percentage | 61           | 29   | 7    | 3                | 0                  | 100   |