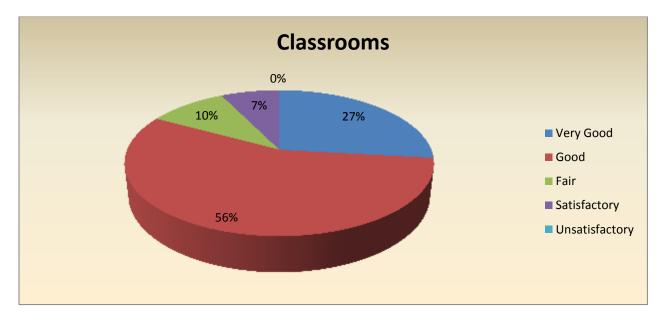

| Parameter                           | Very<br>Good | Good | Fair | Satisfactor<br>Y | Unsatisfactor<br>Y | Total |
|-------------------------------------|--------------|------|------|------------------|--------------------|-------|
| Classrooms                          | 11           | 23   | 4    | 3                | 0                  | 41    |
| Feedback frequency in<br>Percentage | 27           | 56   | 10   | 7                | 0                  | 100   |