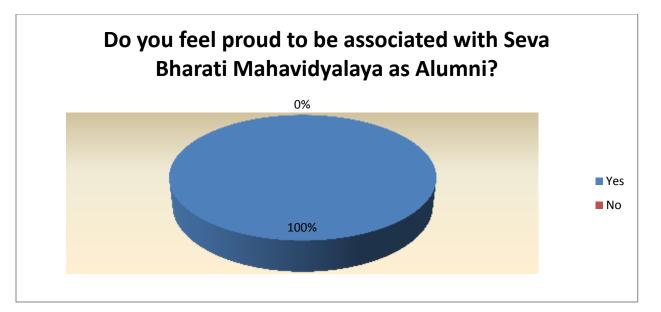

| Parameter                                                                        | Yes | No | Total |
|----------------------------------------------------------------------------------|-----|----|-------|
| Do you feel proud to be associated with Seva<br>Bharati Mahavidyalaya as Alumni? | 41  | 00 | 41    |
| Feedback frequency in Percentage                                                 | 100 | 0  | 100   |