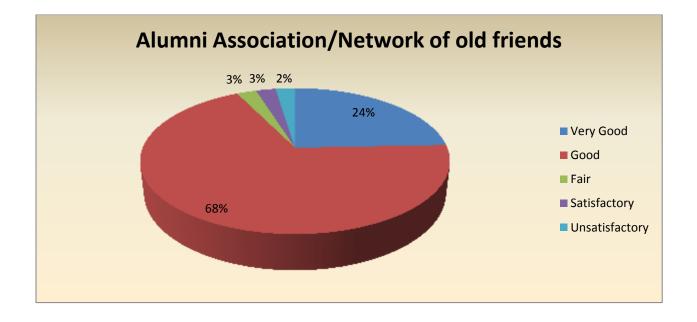

| Parameter                                    | Very<br>Good | Good | Fair | Satisfactor<br>Y | Unsatisfactor<br>Y | Total |
|----------------------------------------------|--------------|------|------|------------------|--------------------|-------|
| Alumni Association/Network<br>of old friends | 10           | 28   | 1    | 1                | 1                  | 41    |
| Feedback frequency in<br>Percentage          | 24           | 68   | 3    | 3                | 2                  | 100   |