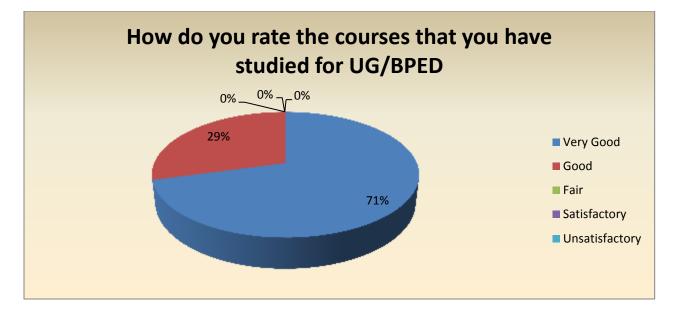

| Parameter                                                           | Very<br>Good | Good | Fair | Satisfactor<br>Y | Unsatisfactor<br>Y | Total |
|---------------------------------------------------------------------|--------------|------|------|------------------|--------------------|-------|
| How do you rate the courses<br>that you have studied for<br>UG/BPED | 29           | 12   | 0    | 0                | 0                  | 41    |
| Feedback frequency in<br>Percentage                                 | 71           | 29   | 0    | 0                | 0                  | 100   |