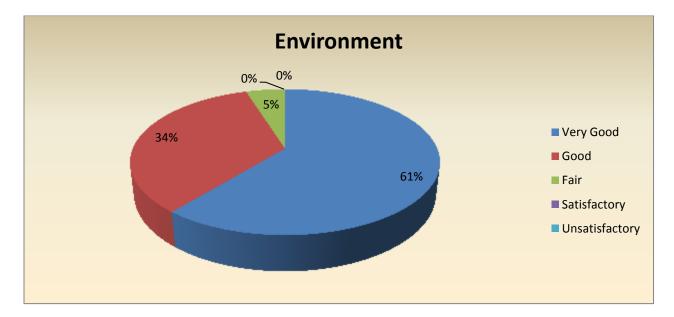

## FEEDBACK FORM FOR ALUMNI

| Parameter                           | Very<br>Good | Good | Fair | Satisfactor<br>Y | Unsatisfactor<br>Y | Total |
|-------------------------------------|--------------|------|------|------------------|--------------------|-------|
| Environment                         | 25           | 14   | 2    | 0                | 0                  | 41    |
| Feedback frequency in<br>Percentage | 61           | 34   | 0    | 0                | 0                  | 100   |