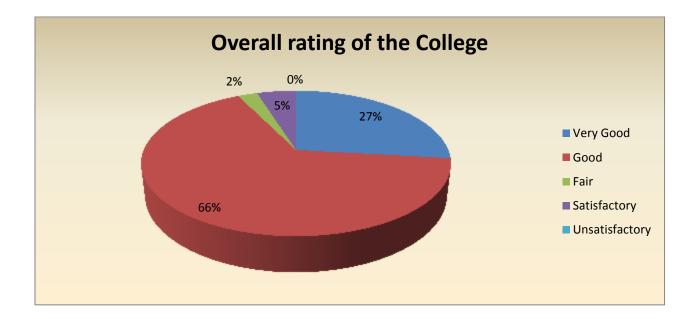

| Parameter                           | Very<br>Good | Good | Fair | Satisfactor<br>Y | Unsatisfactor<br>Y | Total |
|-------------------------------------|--------------|------|------|------------------|--------------------|-------|
| Overall rating of the College       | 11           | 27   | 1    | 2                | 0                  | 41    |
| Feedback frequency in<br>Percentage | 27           | 66   | 2    | 5                | 0                  | 100   |