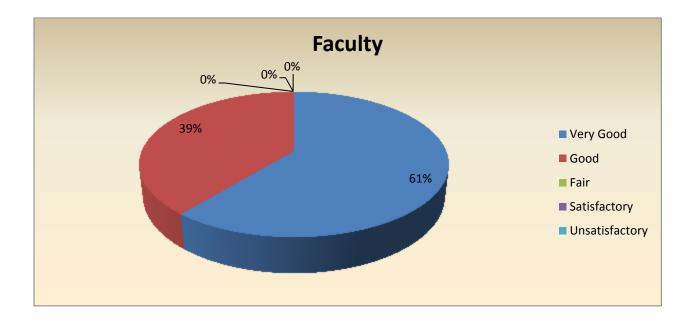

| Parameter                           | Very<br>Good | Good | Fair | Satisfactor<br>Y | Unsatisfactor<br>Y | Total |
|-------------------------------------|--------------|------|------|------------------|--------------------|-------|
| Faculty                             | 25           | 16   | 0    | 0                | 0                  | 41    |
| Feedback frequency in<br>Percentage | 61           | 39   | 0    | 0                | 0                  | 100   |