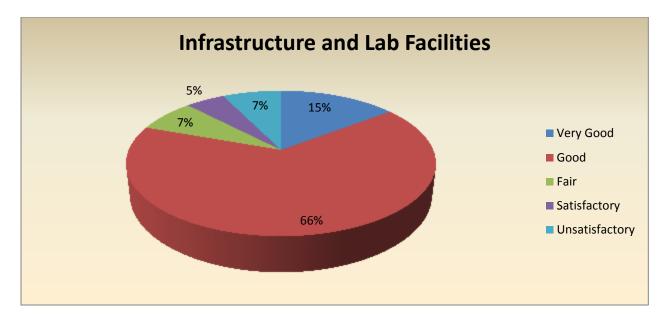

| Parameter                            | Very<br>Good | Good | Fair | Satisfactor<br>Y | Unsatisfactor<br>Y | Total |
|--------------------------------------|--------------|------|------|------------------|--------------------|-------|
| Infrastructure and Lab<br>Facilities | 6            | 27   | 3    | 2                | 3                  | 41    |
| Feedback frequency in<br>Percentage  | 15           | 66   | 7    | 5                | 7                  | 100   |