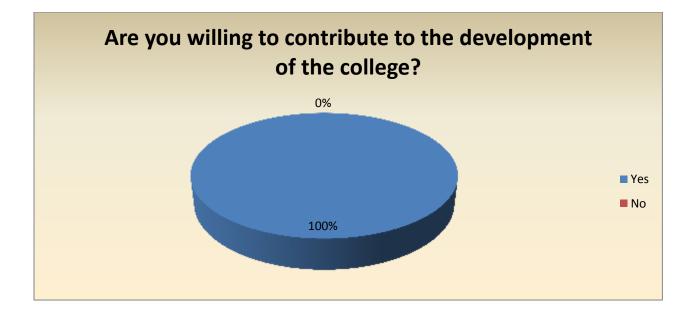

| Parameter                                                        | Yes | No | Total |
|------------------------------------------------------------------|-----|----|-------|
| Are you willing to contribute to the development of the college? | 41  | 00 | 41    |
| Feedback frequency in Percentage                                 | 100 | 0  | 100   |