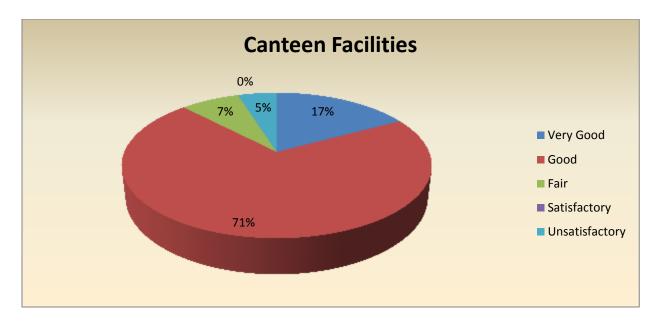

| Parameter                           | Very<br>Good | Good | Fair | Satisfactor<br>Y | Unsatisfactor<br>Y | Total |
|-------------------------------------|--------------|------|------|------------------|--------------------|-------|
| Canteen Facilities                  | 7            | 29   | 3    | 0                | 2                  | 41    |
| Feedback frequency in<br>Percentage | 17           | 71   | 7    | 5                | 0                  | 100   |