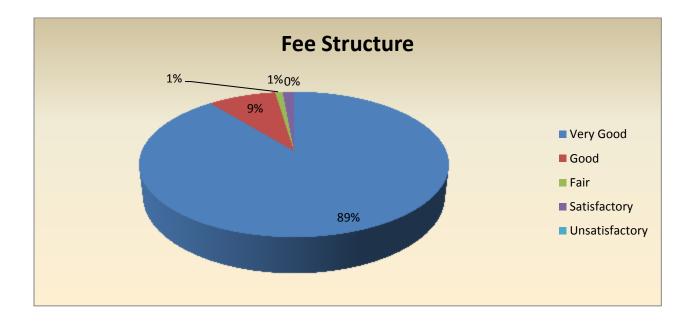

| Parameter                           | Very<br>Good | Good | Fair | Satisfactor<br>Y | Unsatisfactor<br>Y | Total |
|-------------------------------------|--------------|------|------|------------------|--------------------|-------|
| Fee Structure                       | 189          | 18   | 2    | 3                | 0                  | 41    |
| Feedback frequency in<br>Percentage | 890          | 9    | 1    | 0                | 0                  | 100   |