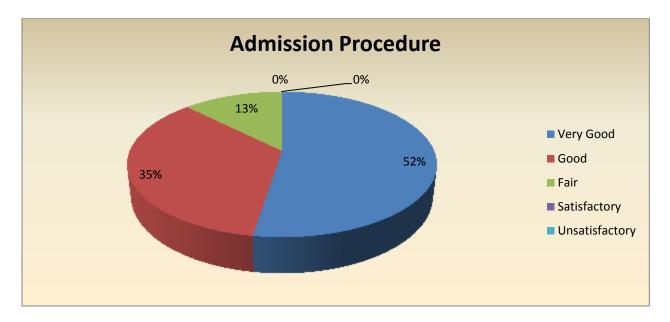

| Parameter                           | Very<br>Good | Good | Fair | Satisfactor<br>Y | Unsatisfactor<br>Y | Total |
|-------------------------------------|--------------|------|------|------------------|--------------------|-------|
| Admission Procedure                 | 21           | 14   | 5    | 0                | 0                  | 41    |
| Feedback frequency in<br>Percentage | 52           | 35   | 13   | 0                | 0                  | 100   |